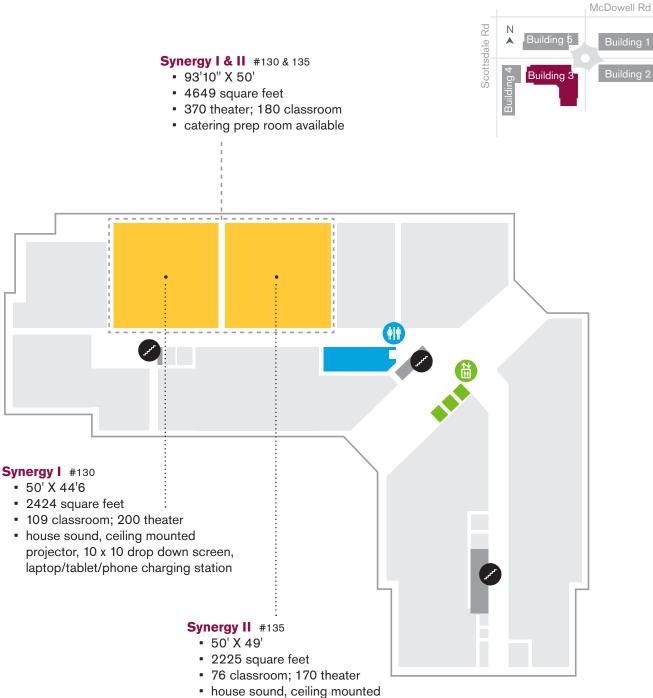

## \* ALL ROOM DIMENSIONS ARE APPROXIMATE.

projector, 10 x 10 drop down screen, laptop/tablet/phone charging station